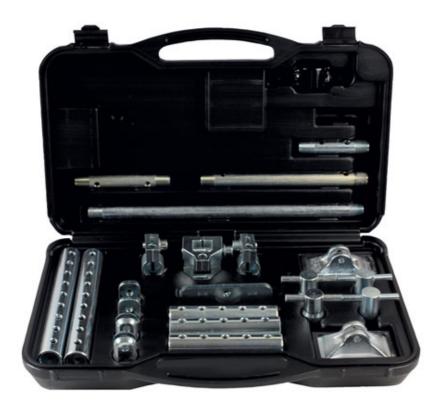

## **Electro Power Accessory Kit**

A 45pc accessory kit, designed for use with Power-TEC 92691 Electro Power 5 tonne push pull system, supplied in a sturdy blow mould case.

## **Additional Information**

- Designed for use with Electro Power Push Pull System, Part No. 92691.
- Kit includes: 2x rubber feet, 2x support brackets, 1x bracket (3 hole), 2x fixed supports, 1x clamp, 2x fixed clamps, 3x 170mm extensions (5 hole), 3x 290mm (9 hole).
- Also includes: 2x Supports for bracket (3 hole), 2x rubber feet supports, 10x mounting pins, 10x L pins, 1x butterfly, 1x 125mm extension, 1x 170mm Extension, 1x 300mm Extension, 1x 500mm extension.
- · Supplied in a robust blow mould carry case for safe storage.