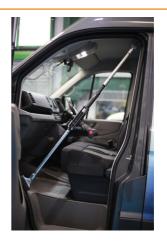

## **Electro Power Accessory Kit**

A 45pc accessory kit, designed for use with Power-TEC 92691 Electro Power 5 tonne push pull system, supplied in a sturdy blow mould case.

## **Additional Information**

- Designed for use with Electro Power Push Pull System, Part No. 92691.
- Kit includes: 2x rubber feet, 2x support brackets, 1x bracket (3 hole), 2x fixed supports, 1x clamp, 2x fixed clamps, 3x 170mm extensions (5 hole), 3x 290mm (9 hole).
- Also includes: 2x Supports for bracket (3 hole), 2x rubber feet supports, 10x mounting pins, 10x L pins, 1x butterfly, 1x 125mm extension, 1x 170mm Extension, 1x 300mm Extension, 1x 500mm extension.
- · Supplied in a robust blow mould carry case for safe storage.