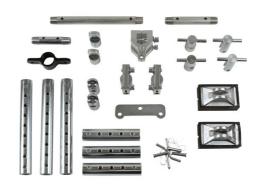

## **Additional Information**

- Designed for use with Electro Power Push Pull System, Part No. 92691.
- Kit includes: 2x rubber feet, 2x support brackets, 1x bracket (3 hole), 2x fixed supports, 1x clamp, 2x fixed clamps, 3x 170mm extensions (5 hole), 3x 290mm (9 hole).
- Also includes: 2x Supports for bracket (3 hole), 2x rubber feet supports, 10x mounting pins, 10x L pins, 1x butterfly, 1x 125mm extension, 1x 170mm Extension, 1x 300mm Extension, 1x 500mm extension.
- · Supplied in a robust blow mould carry case for safe storage.