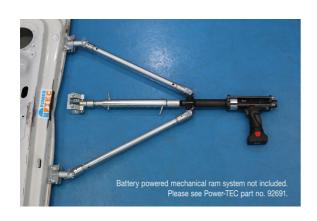

## **Electro Power Accessory Kit**

A 45pc accessory kit, designed for use with Power-TEC 92691 Electro Power 5 tonne push pull system, supplied in a sturdy blow mould case.