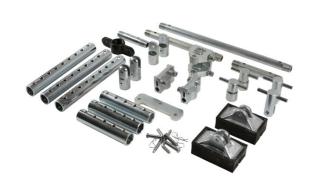

## **Additional Information**

- Designed for use with Electro Power Push Pull System, Part No. 92691.
- Kit includes: 2x rubber feet, 2x support brackets, 1x bracket (3 hole), 2x fixed supports, 1x clamp, 2x fixed clamps, 3x 170mm extensions (5 hole), 3x 290mm (9 hole).
- Also includes: 2x Supports for bracket (3 hole), 2x rubber feet supports, 10x mounting pins, 10x L pins, 1x butterfly, 1x 125mm extension, 1x 170mm Extension, 1x 300mm Extension, 1x 500mm extension.
- · Supplied in a robust blow mould carry case for safe storage.