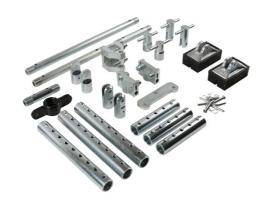

## **Electro Power Accessory Kit**

A 45pc accessory kit, designed for use with Power-TEC 92691 Electro Power 5 tonne push pull system, supplied in a sturdy blow mould case.

## **Additional Information**

- Designed for use with Electro Power Push Pull System, Part No. 92691.
- Kit includes: 2x rubber feet, 2x support brackets, 1x bracket (3 hole), 2x fixed supports, 1x clamp, 2x fixed clamps, 3x 170mm extensions (5 hole), 3x 290mm (9 hole).
- Also includes: 2x Supports for bracket (3 hole), 2x rubber feet supports, 10x mounting pins, 10x L pins, 1x butterfly, 1x 125mm extension, 1x 170mm Extension, 1x 300mm Extension, 1x 500mm extension.
- · Supplied in a robust blow mould carry case for safe storage.